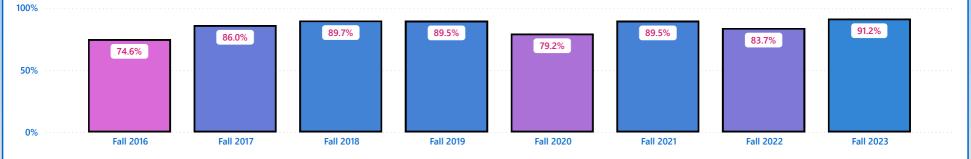

| Fall Program Accredit                         |           | on         |               |               |               |               |           |               |  |
|-----------------------------------------------|-----------|------------|---------------|---------------|---------------|---------------|-----------|---------------|--|
| Fall-to-Fall Retention<br>First-Time Freshmen | Degree    |            |               | Majo          | Major         |               |           |               |  |
|                                               | All       |            |               | → Jou         | rnalism       |               | $\sim$    | Clear Slicers |  |
|                                               |           | First-Time | e Freshmen    | Retention     | Over Time     |               |           |               |  |
| Degree, Major, Concentration                  | Fall 2016 | Fall 2017  | Fall 2018     | Fall 2019     | Fall 2020     | Fall 2021     | Fall 2022 | Fall 2023     |  |
| Bachelor of Science                           | 74.6%     | 86.0%      | 89.7%         | 89.5%         | 79.2%         | 89.5%         | 83.7%     | 91.2%         |  |
| Journalism                                    | 74.6%     | 86.0%      | <b>89.7</b> % | <b>89.5</b> % | <b>79.2</b> % | <b>89.5</b> % | 83.7%     | 91.2%         |  |
|                                               | 72.9%     | 85.3%      | 90.0%         | 90.0%         | 90.9%         | 92.9%         | 81.8%     | 50.0%         |  |
| Advertising/Public Relations                  | 83.3%     | 100.0%     | 77.8%         | 92.9%         | 75.0%         | 85.7%         | 85.7%     | 100.0%        |  |
| Entertainment Journalism                      |           |            |               |               |               |               |           | 100.0%        |  |
| Media Studies                                 | 100.0%    | 50.0%      | 100.0%        | 50.0%         | 75.0%         | 100.0%        | 100.0%    | 66.7%         |  |
| Sports Media                                  |           |            |               | 94.1%         | 66.7%         | 84.6%         | 81.0%     | 94.6%         |  |
| Visual Communication                          | 33.3%     | 87.5%      | 100.0%        | 100.0%        | 100.0%        |               |           | 100.0%        |  |
|                                               |           | 86.0%      | 89.7%         | 89.5%         | 79.2%         | 89.5%         | 83.7%     | 91.2%         |  |