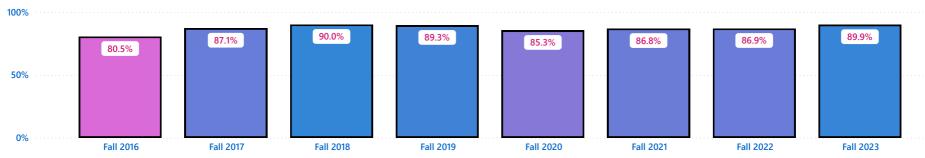

## All Undergraduates Fall-to-Fall Retention Over Time

| Degree, Major, Concentration | Fall 2016 | Fall 2017 | Fall 2018 | Fall 2019 | Fall 2020 | Fall 2021 | Fall 2022 | Fall 2023 |
|------------------------------|-----------|-----------|-----------|-----------|-----------|-----------|-----------|-----------|
| ☐ Bachelor of Science        | 80.5%     | 87.1%     | 90.0%     | 89.3%     | 85.3%     | 86.8%     | 86.9%     | 89.9%     |
| ☐ Journalism                 | 80.5%     | 87.1%     | 90.0%     | 89.3%     | 85.3%     | 86.8%     | 86.9%     | 89.9%     |
|                              | 81.3%     | 88.5%     | 92.5%     | 89.1%     | 89.5%     | 89.4%     | 82.3%     | 86.0%     |
| Advertising/Public Relations | 83.3%     | 90.1%     | 87.8%     | 91.8%     | 88.7%     | 90.0%     | 91.7%     | 89.7%     |
| Entertainment Journalism     |           |           |           |           |           |           |           | 100.0%    |
| Environmental Journalism     |           |           |           |           |           |           |           | 100.0%    |
| Media Studies                | 80.0%     | 62.5%     | 81.3%     | 75.0%     | 66.7%     | 82.4%     | 92.9%     | 97.0%     |
| Social Justice Journalism    |           |           |           |           |           |           |           | 100.0%    |
| Sports Media                 |           |           |           | 84.4%     | 76.1%     | 81.2%     | 85.1%     | 90.4%     |
| Visual Communication         | 50.0%     | 78.9%     | 88.2%     | 86.4%     | 88.5%     | 81.5%     | 81.8%     | 81.8%     |
| Total                        | 80.5%     | 87.1%     | 90.0%     | 89.3%     | 85.3%     | 86.8%     | 86.9%     | 89.9%     |